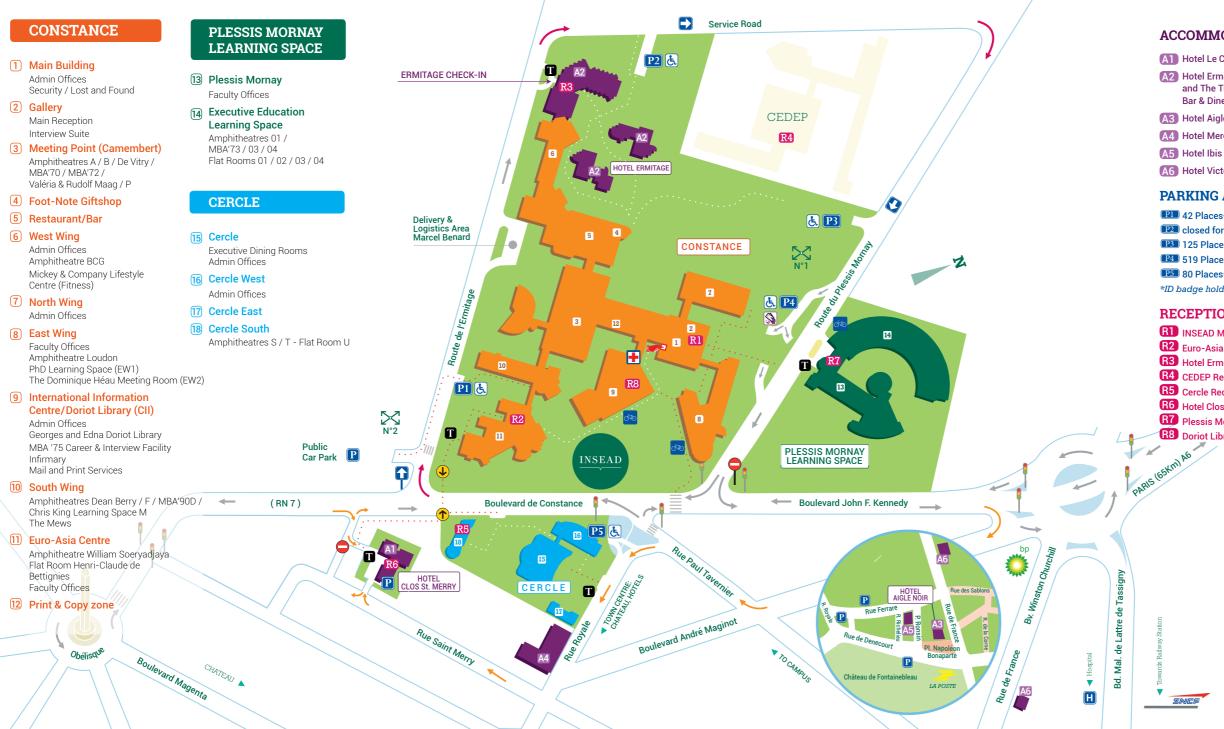

# Arriving at INSEAD

**Parking:** We kindly request that you park in one of the designated areas. Cars parked in non-designated areas will be towed away.

**BD** The INSEAD Main Reception Desk is located in the Main Building, in Constance.

Other receptions:

- R2 Euro-Asia Centre
- **R3** Hotel Ermitage
- R4 Cedep
- R5 Cercle
- R6 Hotel Le Clos St. Merry
- **R7** Plessis Mornay Learning Space
- **R8** Doriot Library

We kindly request that you register at one of the reception desks and wear the badge you are given.

## ACCOMMODATION

- A1 Hotel Le Clos St. Merry
- A2 Hotel Ermitage and The Treehouse Bar & Diner
- A3 Hotel Aigle Noir
- A4 Hotel Mercure
- A6 Hotel Victoria

## **PARKING AREAS**

PI 42 Places\* P2 closed for renovation P3 125 Places P4 519 Places\* P5 80 Places\* \*ID badge holder accessible only

### RECEPTIONS

- R1 INSEAD Main Entrance R2 Euro-Asia Centre Reception
- R3 Hotel Ermitage Reception
- R4 CEDEP Reception
- R5 Cercle Reception
- R6 Hotel Clos St. Merry Reception
- **B7** Plessis Mornay Reception
- R8 Doriot Library Reception

- Security / Lost and Found
- Infirmary
- ATM Cash Dispenser
- Bike Park
- **E** Disabled Parking
- No Entry
- One-Way Street
- Pedestrian Underground Passage
- Access to Constance, Ermitage and Plessis Mornay
- Access to Tavernier, Cercle and Clos St. Merry
- Taxi Pick-up/Drop-off
- ..... Access to Main Reception
- LA POSTE (Post-Office)
- X Meeting Point